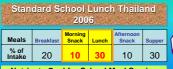

n Pathom, Thailand

### Introduction

The meal quality goals in nutritive values format are too difficult to use for non-nutrition back ground persons. So most of school lunch menus and lunch quality were based on cooking skill. Technique supports for improving school lunch quality were necessary. The food quality and pattern were evaluate for developing School Lunch Standard Recommendation in Food Based Dietary Guideline format in 2006. Recommended recipes were developed. Next step is developing simplify technique to support teachers for self-evaluating menus plan.



# **Objective**

To improving school meals which energy and important nutrients inadequate, computer program for supporting self-evaluating menus plan at school level was developed.

# School Lunch Standard Development











## **Score System**

#### **Nutrient Score Factor**

1 score = 40% of Thai's DRI 2003

#### **Recipe Nutrient Score**

= Nutrient content per serving Nutrient Score Factor

| Criteria of nutrients quality levels |
|--------------------------------------|
| for scoring recipe evaluation        |

|