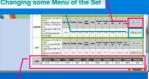

Present nutrient scores of each day.

5. Changing menu for new set or item.

Selecting new Menu Set

Changing some Menu of the Set

New Average Weekly Nutrient Scores

6. Amount and budget of ingredients

according to No. of Consumer for each Day