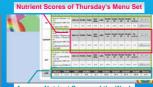

Present nutrient scores of each day.

5. Changing menu for new set or item.

Selecting new Menu Set

Changing some Menu of the Set

New Average Weekly Nutrient Scores

6. Amount and budget of ingredients

according to No. of Consumer for each Day